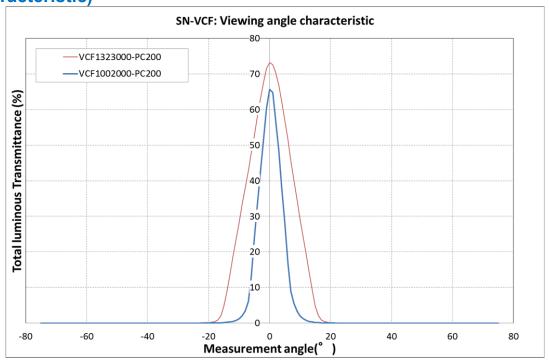

# SN(Special Narrow)-VCF TYPE

SN-VCF 1002000-PC200

#### **Feature**

- ➤ The viewing angle of SN-VCF is 20°. The viewing angle of it is special narrower than that of standard VCF.
- > The following specification is possible.
  - Crossing louver specification: The specification that narrows the range of the viewing angle further is possible. Only the central portion is made the range of a visible corner by using two louvers.
  - ♦ Louver with angle of gradient.

#### (Characteristic)

N(Narrow)-VCF TYPE : Single louver : N-VCF 1323000-PC200

Issue /Shin-Etsu polymer Co., Ltd. JapanTEL:+(81)-3-5288-8411

https://www.shinpoly.co.jp/en/product/product/vcf/vcf.html

This technical report describes VCF type with reference to the most commonly used sizes, and describes view control film's characteristics as measured by our test methods through the use of our facilities. The data and information contained in this report are only examples of measurements. Shin-Etsu Polymer does not guarantee the quality or the performance of VCF type has been incorporated into your products. The characteristic of the VCF may fluctuate according to the surrounding material used, and the lighting conditions. All VCFs should be tested under your conditions to ensure your products prior to production. This report does not guarantee propriety rights or patents for the use of VCFs.