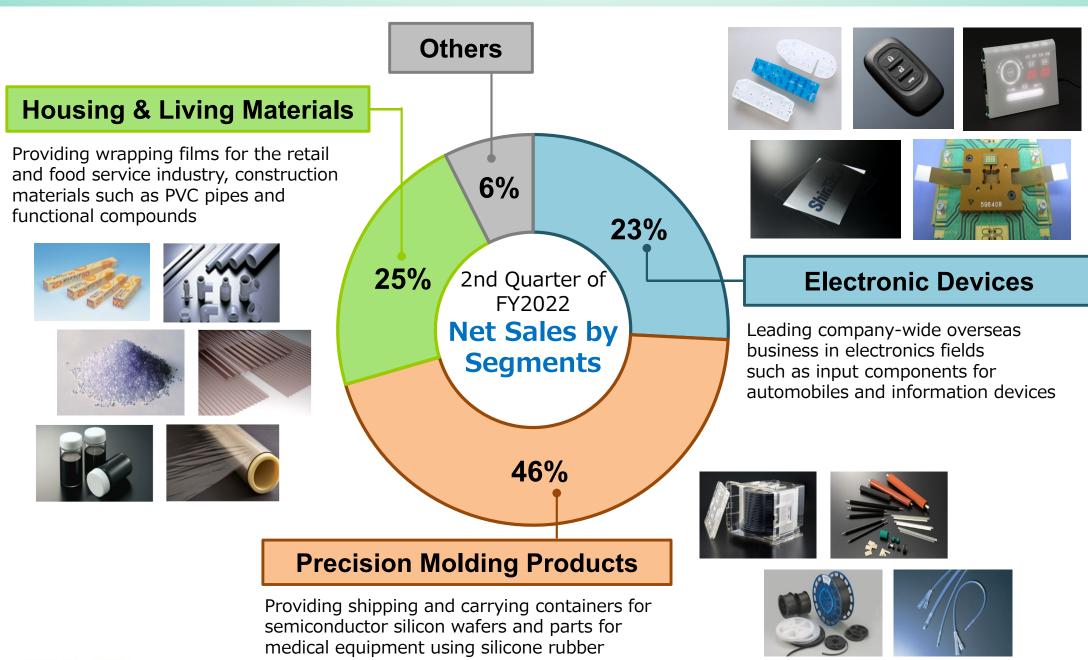

## 4. Summary of Performance by Business Segment

(単位:百万円)

|                               | Sales              |                    |        |       | Operating Income   |                    |             |       |
|-------------------------------|--------------------|--------------------|--------|-------|--------------------|--------------------|-------------|-------|
|                               | 1st half<br>FY2021 | 1st half<br>FY2022 | Change |       | 1st half<br>FY2021 | 1st half<br>FY2022 | Cha         | nge   |
| Electronic Devices            | 11,261             | 11,887             | 626    | 5.6%  | 691                | 818                | 127         | 18.3% |
| Precision Molding<br>Products | 19,525             | 24,372             | 4,847  | 24.8% | 3,381              | 5,252              | 1,871       | 55.3% |
| Housing & Living<br>Materials | 9,683              | 12,981             | 3,298  | 34.1% | 363                | 442                | 79          | 21.8% |
| Others                        | 3,248              | 3,307              | 59     | 1.8%  | 145                | 130                | △ <b>15</b> | △9.9% |
| Total                         | 43,719             | 52,549             | 8,830  | 20.2% | 4,582              | 6,643              | 2,061       | 45.0% |

#### 5. Financial Results by Business Segment Electronic Devices

#### ■ Input devices

Shipments of key switches for automobiles remained sluggish, and sales of touchpads for slim notebook personal computers were firm.

#### **■** Display-related products

Shipments of LCD connectors were on a par with the year-ago level, and sales of view/light path control film (VCF) was strong.

# ■ Component related products

Sales of wipers for automobiles and other automobile-related products were strong.

#### 5. Financial Results by Business Segment Precision Molding Products

#### Semiconductor-related containers

Sales of 300mm wafer shipping containers were mainly strong.

#### OA device components

Sales of mainstay rollers for laser printers were strong, and rollers for MFPs were increased.

#### Carrier tape related products

Demand for electronic components for automobiles and smartphones were weak.

#### Silicone rubber molded products

Shipments of mainstay medical-related products were recovered.

Copyright © Shin-Etsu Polymer Co., Ltd. All Rights Reserved.

#### 5. Financial Results by Business Segment Housing & Living Materials

#### ■ Wrapping film

Sales were Increased due to the consolidation of KitcheNista Co., Ltd.

#### **■** Functional compound

Sales of semiconductor equipment and robot cables were strong, and sales of automotive applications were weak.

# ■ Exterior materials related products

Weak demand for corrugated sheets and sealants were continued.

#### **■** Conductive polymer

Display applications were sluggish due to excessive market inventories, and sales of automotive electronic components were strong.