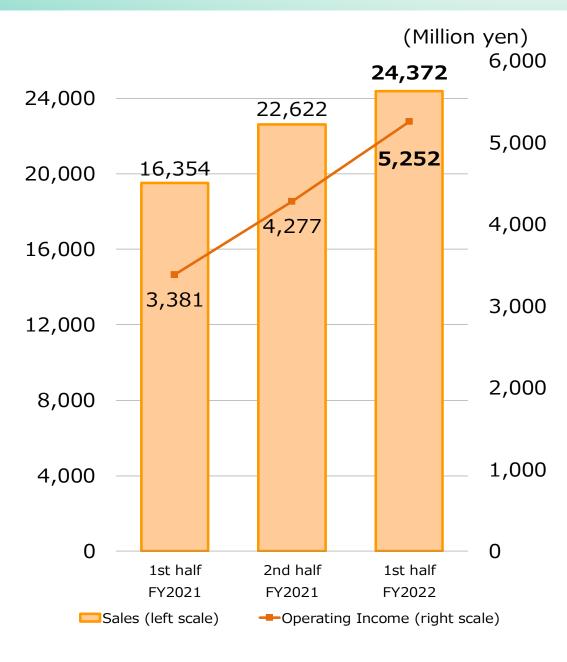

## 4. Summary of Performance by Business Segment

(単位:百万円)

|                               | Sales              |                    |        |       | Operating Income   |                    |             |       |
|-------------------------------|--------------------|--------------------|--------|-------|--------------------|--------------------|-------------|-------|
|                               | 1st half<br>FY2021 | 1st half<br>FY2022 | Change |       | 1st half<br>FY2021 | 1st half<br>FY2022 | Cha         | nge   |
| Electronic Devices            | 11,261             | 11,887             | 626    | 5.6%  | 691                | 818                | 127         | 18.3% |
| Precision Molding<br>Products | 19,525             | 24,372             | 4,847  | 24.8% | 3,381              | 5,252              | 1,871       | 55.3% |
| Housing & Living<br>Materials | 9,683              | 12,981             | 3,298  | 34.1% | 363                | 442                | 79          | 21.8% |
| Others                        | 3,248              | 3,307              | 59     | 1.8%  | 145                | 130                | △ <b>15</b> | △9.9% |
| Total                         | 43,719             | 52,549             | 8,830  | 20.2% | 4,582              | 6,643              | 2,061       | 45.0% |

#### Semiconductor-related containers

Sales of 300mm wafer shipping containers were mainly strong.

#### OA device components

Sales of mainstay rollers for laser printers were strong, and rollers for MFPs were increased.

#### Carrier tape related products

Demand for electronic components for automobiles and smartphones were weak.

#### Silicone rubber molded products

Shipments of mainstay medical-related products were recovered.

Copyright © Shin-Etsu Polymer Co., Ltd. All Rights Reserved.

#### [Reference Materials] Quarterly Changes by Business Segment

(Million yen) FY2021 FY2022 **1Q 2Q** 1st half **3Q 4Q** 2nd half **1Q 2Q** 1st half 5,663 5,389 5,346 10,735 5,600 6,287 11,887 **Net Sales** 5,598 11,261 **Electronic Devices** Operating Income 338 353 691 316 179 495 368 450 818 10,261 11,562 11,060 22,622 11,420 12,952 24,372 Net Sales 9,264 19,525 **Precision Molding Products** 2,106 Operating Income 1,618 1,763 3,381 2,171 4,277 2,692 2,560 5,252 4,860 9,683 6,260 5,463 11,723 6,503 12,981 Net Sales 4,823 6,478 Housing &Living Materials Operating Income 231 132 363 306 △ 184 122 322 120 442 Net Sales 1,349 1,899 3,248 1,958 1,884 3,842 1,727 1,580 3,307 **Others** Operating Income 96 82 173 49 145 255 85 45 130 **Net Sales** 25,226 27,323 21,036 22,683 43,719 25,169 23,752 48,921 52,549 **Total** Operating Income 2,874 2,276 3,173 2,239 2,343 4,582 5,150 3,470 6,643