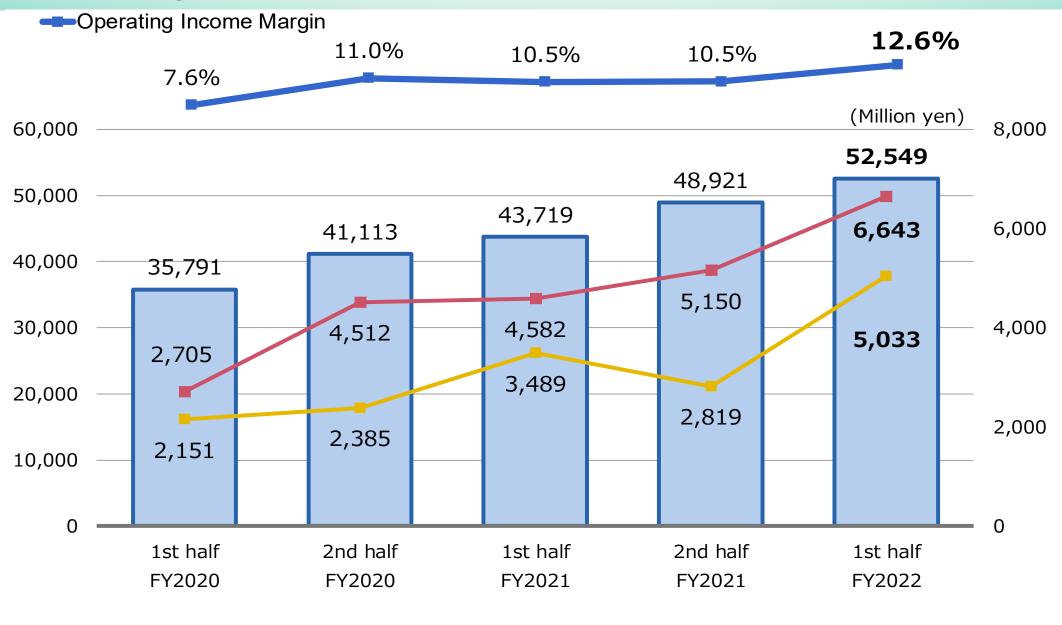

## 2. Summary of Consolidated Financial Results

|                               |                |                     |                     |       | (Million yen) |  |  |
|-------------------------------|----------------|---------------------|---------------------|-------|---------------|--|--|
|                               |                | 1st half<br>FY 2021 | 1st half<br>FY 2022 | Chan  | ige           |  |  |
| Net sales                     |                | 43,719              | 52,549              | 8,830 | 20.2%         |  |  |
| Operating income              |                | 4,582               | 6,643               | 2,061 | 45.0%         |  |  |
| Ordinary income               |                | 4,704               | 7,384               | 2,680 | 57.0%         |  |  |
| Net income                    |                | 3,489               | 5,033               | 1,544 | 44.2%         |  |  |
| Net Income per share (yen)    |                | 43.1                | 62.4                | 19.3  | 44.7%         |  |  |
| Dividend per share (yen)      |                | 12.0                | 18.0                | 6.0   | 50.0%         |  |  |
| Exchange Rate (yen/US dollar) | JanJun. (Avg.) | 107.7               | 122.9               | -     | -             |  |  |
|                               | AprSep. (Avg.) | 109.8               | 134.0               | -     | -             |  |  |

#### [Reference Materials] Quarterly Changes by Business Segment

(Million yen) FY2021 FY2022 **1Q 2Q** 1st half **3Q 4Q** 2nd half **1Q 2Q** 1st half 5,663 5,389 5,346 10,735 5,600 6,287 11,887 **Net Sales** 5,598 11,261 **Electronic Devices** Operating Income 338 353 691 316 179 495 368 450 818 10,261 11,562 11,060 22,622 11,420 12,952 24,372 Net Sales 9,264 19,525 **Precision Molding Products** 2,106 Operating Income 1,618 1,763 3,381 2,171 4,277 2,692 2,560 5,252 4,860 9,683 6,260 5,463 11,723 6,503 12,981 Net Sales 4,823 6,478 Housing &Living Materials Operating Income 231 132 363 306 △ 184 122 322 120 442 Net Sales 1,349 1,899 3,248 1,958 1,884 3,842 1,727 1,580 3,307 **Others** Operating Income 96 82 173 49 145 255 85 45 130 **Net Sales** 25,226 27,323 21,036 22,683 43,719 25,169 23,752 48,921 52,549 **Total** Operating Income 2,874 2,276 3,173 2,239 2,343 4,582 5,150 3,470 6,643