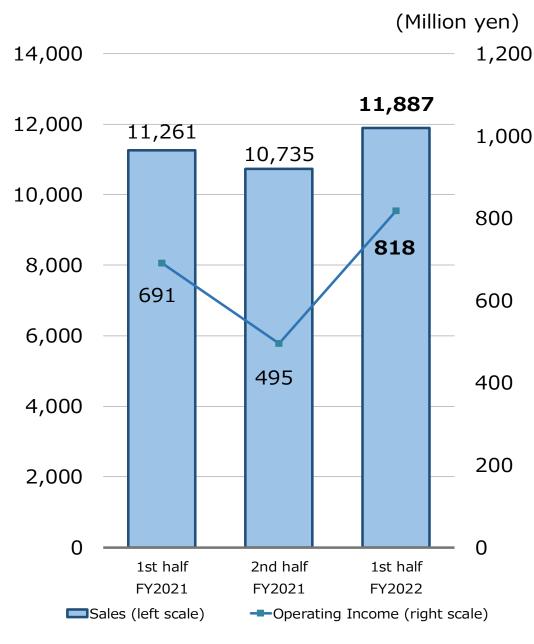

## 4. Summary of Performance by Business Segment

(単位:百万円)

|                               | Sales              |                    |        |       | Operating Income   |                    |             |       |
|-------------------------------|--------------------|--------------------|--------|-------|--------------------|--------------------|-------------|-------|
|                               | 1st half<br>FY2021 | 1st half<br>FY2022 | Change |       | 1st half<br>FY2021 | 1st half<br>FY2022 | Cha         | nge   |
| Electronic Devices            | 11,261             | 11,887             | 626    | 5.6%  | 691                | 818                | 127         | 18.3% |
| Precision Molding<br>Products | 19,525             | 24,372             | 4,847  | 24.8% | 3,381              | 5,252              | 1,871       | 55.3% |
| Housing & Living<br>Materials | 9,683              | 12,981             | 3,298  | 34.1% | 363                | 442                | 79          | 21.8% |
| Others                        | 3,248              | 3,307              | 59     | 1.8%  | 145                | 130                | △ <b>15</b> | △9.9% |
| Total                         | 43,719             | 52,549             | 8,830  | 20.2% | 4,582              | 6,643              | 2,061       | 45.0% |

#### ■ Input devices

Shipments of key switches for automobiles remained sluggish, and sales of touchpads for slim notebook personal computers were firm.

#### **■** Display-related products

Shipments of LCD connectors were on a par with the year-ago level, and sales of view/light path control film (VCF) was strong.

# ■ Component related products

Sales of wipers for automobiles and other automobile-related products were strong.

#### [Reference Materials] Quarterly Changes by Business Segment

(Million yen) FY2021 FY2022 **1Q 2Q** 1st half **3Q 4Q** 2nd half **1Q 2Q** 1st half 5,663 5,389 5,346 10,735 5,600 6,287 11,887 **Net Sales** 5,598 11,261 **Electronic Devices** Operating Income 338 353 691 316 179 495 368 450 818 10,261 11,562 11,060 22,622 11,420 12,952 24,372 Net Sales 9,264 19,525 **Precision Molding Products** 2,106 Operating Income 1,618 1,763 3,381 2,171 4,277 2,692 2,560 5,252 4,860 9,683 6,260 5,463 11,723 6,503 12,981 Net Sales 4,823 6,478 Housing &Living Materials Operating Income 231 132 363 306 △ 184 122 322 120 442 Net Sales 1,349 1,899 3,248 1,958 1,884 3,842 1,727 1,580 3,307 **Others** Operating Income 96 82 173 49 145 255 85 45 130 **Net Sales** 25,226 27,323 21,036 22,683 43,719 25,169 23,752 48,921 52,549 **Total** Operating Income 2,874 2,276 3,173 2,239 2,343 4,582 5,150 3,470 6,643