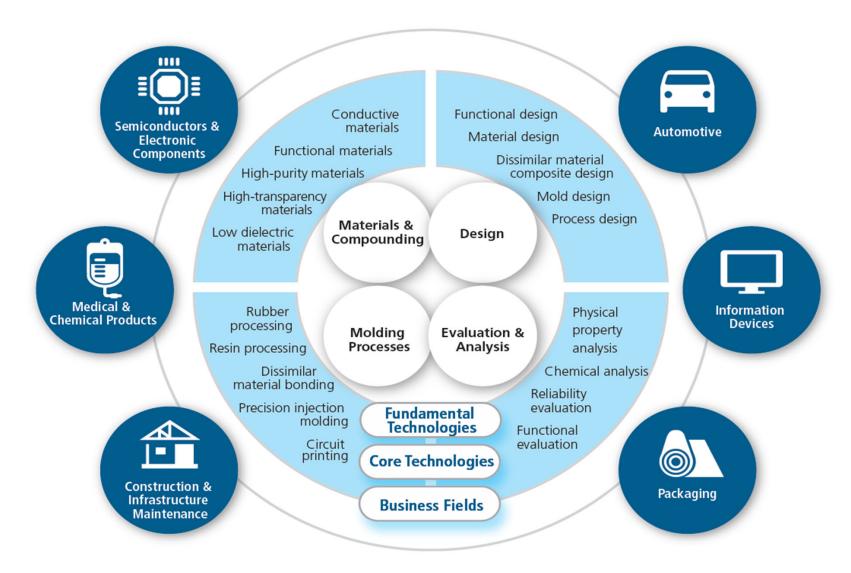

## [Company Overview] Profile

Shin-Etsu Polymer was established in 1960 as a manufacturer of polyvinyl chloride (PVC) products. Since then, we have developed applications using silicone and various plastics for our fundamental technologies involving materials and compounding, design, molding processes, and evaluation and analysis.

## [Company Overview] Technological Development

#### Technological Strengths as a Manufacturer of Molded Plastic Products