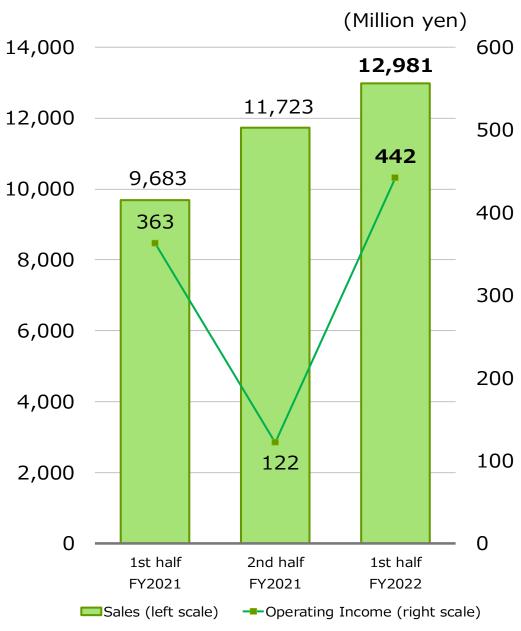

## 4. Summary of Performance by Business Segment

(単位:百万円)

|                               | Sales              |                    |        |       | Operating Income   |                    |             |       |
|-------------------------------|--------------------|--------------------|--------|-------|--------------------|--------------------|-------------|-------|
|                               | 1st half<br>FY2021 | 1st half<br>FY2022 | Change |       | 1st half<br>FY2021 | 1st half<br>FY2022 | Cha         | nge   |
| Electronic Devices            | 11,261             | 11,887             | 626    | 5.6%  | 691                | 818                | 127         | 18.3% |
| Precision Molding<br>Products | 19,525             | 24,372             | 4,847  | 24.8% | 3,381              | 5,252              | 1,871       | 55.3% |
| Housing & Living<br>Materials | 9,683              | 12,981             | 3,298  | 34.1% | 363                | 442                | 79          | 21.8% |
| Others                        | 3,248              | 3,307              | 59     | 1.8%  | 145                | 130                | △ <b>15</b> | △9.9% |
| Total                         | 43,719             | 52,549             | 8,830  | 20.2% | 4,582              | 6,643              | 2,061       | 45.0% |

#### ■ Wrapping film

Sales were Increased due to the consolidation of KitcheNista Co., Ltd.

#### **■** Functional compound

Sales of semiconductor equipment and robot cables were strong, and sales of automotive applications were weak.

# ■ Exterior materials related products

Weak demand for corrugated sheets and sealants were continued.

#### **■** Conductive polymer

Display applications were sluggish due to excessive market inventories, and sales of automotive electronic components were strong.

#### [Reference Materials] Quarterly Changes by Business Segment

(Million yen) FY2021 FY2022 **1Q 2Q** 1st half **3Q 4Q** 2nd half **1Q 2Q** 1st half 5,663 5,389 5,346 10,735 5,600 6,287 11,887 **Net Sales** 5,598 11,261 **Electronic Devices** Operating Income 338 353 691 316 179 495 368 450 818 10,261 11,562 11,060 22,622 11,420 12,952 24,372 Net Sales 9,264 19,525 **Precision Molding Products** 2,106 Operating Income 1,618 1,763 3,381 2,171 4,277 2,692 2,560 5,252 4,860 9,683 6,260 5,463 11,723 6,503 12,981 Net Sales 4,823 6,478 Housing &Living Materials Operating Income 231 132 363 306 △ 184 122 322 120 442 Net Sales 1,349 1,899 3,248 1,958 1,884 3,842 1,727 1,580 3,307 **Others** Operating Income 96 82 173 49 145 255 85 45 130 **Net Sales** 25,226 27,323 21,036 22,683 43,719 25,169 23,752 48,921 52,549 **Total** Operating Income 2,874 2,276 3,173 2,239 2,343 4,582 5,150 3,470 6,643