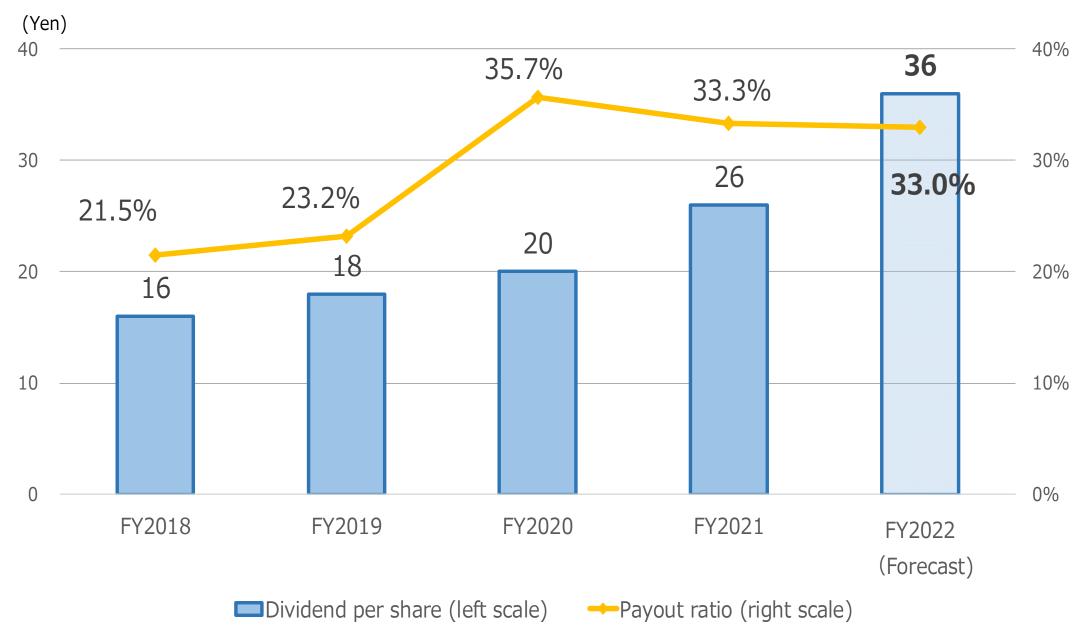

5,663 5,389 5,346 10,735 5,600 6,287 11,887 **Net Sales** 5,598 11,261 **Electronic Devices** Operating Income 338 353 691 316 179 495 368 450 818 10,261 11,562 11,060 22,622 11,420 12,952 24,372 Net Sales 9,264 19,525 **Precision Molding Products** 2,106 Operating Income 1,618 1,763 3,381 2,171 4,277 2,692 2,560 5,252 4,860 9,683 6,260 5,463 11,723 6,503 12,981 Net Sales 4,823 6,478 Housing &Living Materials Operating Income 231 132 363 306 △ 184 122 322 120 442 Net Sales 1,349 1,899 3,248 1,958 1,884 3,842 1,727 1,580 3,307 **Others** Operating Income 96 82 173 49 145 255 85 45 130 **Net Sales** 25,226 27,323 21,036 22,683 43,719 25,169 23,752 48,921 52,549 **Total** Operating Income 2,874 2,276 3,173 2,239 2,343 4,582 5,150 3,470 6,643



## [Reference Materials] Changes in Dividends







#### **Forward-Looking Statements**

This document contains information about Shin-Etsu Polymer's current plans, strategies and other items not based on historical fact. These are forward-looking statements that involve risks and uncertainties. Actual results may differ significantly from those discussed in the forward-looking statements due to various factors in the Company's operating environment, including changes in economic and market conditions, foreign exchange rates and demand trends.

Note: All yen figures in this document have been rounded down to the nearest unit.